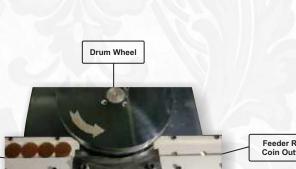

## **Features**

Feeder Ramp Coin Inward

- Wheel diameter = 300
- Revolution = 50 Rpm
- Up down adjustment Feeder Ramp for coin Inward and Outward
- Coin Collecting Box
- Reverse Forward Switch
- Die tilting settings with Screw
- Different size grooves according to coin thickness.