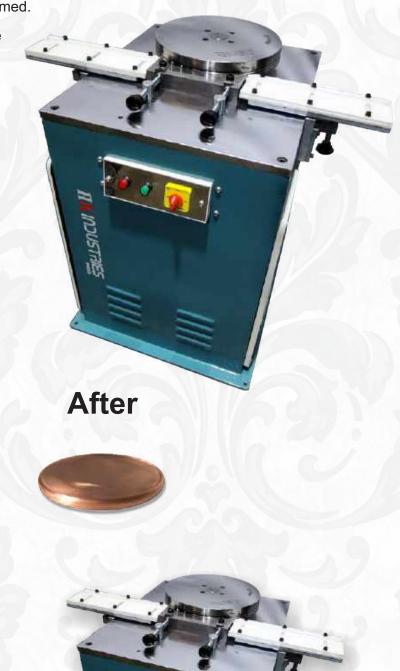

## **Features**

Feeder Ramp Coin Inward

- Wheel diameter = 300
- Revolution = 50 Rpm
- Up down adjustment Feeder Ramp for coin Inward and Outward
- Coin Collecting Box
- Reverse Forward Switch
- Die tilting settings with Screw
- Different size grooves according to coin thickness.