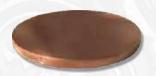

## **Description**

- The Burs or Sharpness at the edges of coin after blanking turns into Smooth and Shining when it is Rimmed.
- When the Rimmed coin is Embossed in Press Machine it reduces the pressure of Machine by 20%-25% which makes Machine and Dies life long with resulting in Superior Edge Finish.