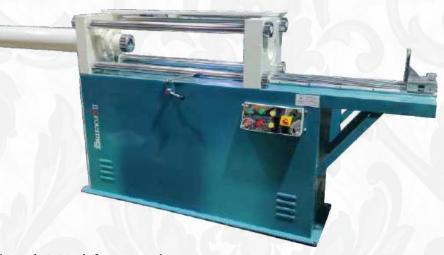

## **Tube Extrusion**

- Tube Extrusion (Sizing) Machine.
- Capacity = 12 Ton.
- Working Pressure = 220kg/cm<sup>2</sup>.
- Oil Tank Capacity = 35 Ltr.
- Type = Semi-Automatic.
- Application = Gold & Silver Tube Extruding (Sizing) for Bangles.
- Sizing Diameter = 55 to 65mm (Customizable).
- Machine length = 3 Meter.
- Working Area = 24 inch.
- Operate Front & Back = Foot Pedal & Inching Switch.