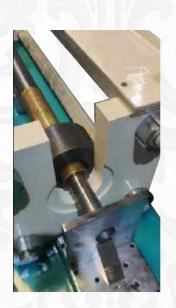

## **Tube Extrusion**

- Tube Extrusion (Sizing) Machine.
- Capacity = 12 Ton.
- Working Pressure = 220kg/cm<sup>2</sup>.
- Oil Tank Capacity = 35 Ltr.
- Type = Semi-Automatic.
- Application = Gold & Silver Tube Extruding (Sizing) for Bangles.
- Sizing Diameter = 55 to 65mm (Customizable).
- Machine length = 3 Meter.
- Working Area = 24 inch.
- Operate Front & Back = Foot Pedal & Inching Switch.