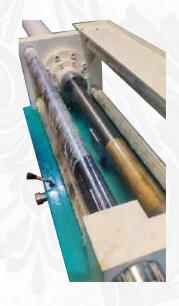

## **Tube Extrusion**

- Tube Extrusion (Sizing) Machine.
- Capacity = 12 Ton.
- Working Pressure = 220kg/cm<sup>2</sup>.
- Oil Tank Capacity = 35 Ltr.
- Type = Semi-Automatic.
- Application = Gold & Silver Tube Extruding (Sizing) for Bangles.
- Sizing Diameter = 55 to 65mm (Customizable).
- Machine length = 3 Meter.
- Working Area = 24 inch.
- Operate Front & Back = Foot Pedal & Inching Switch.