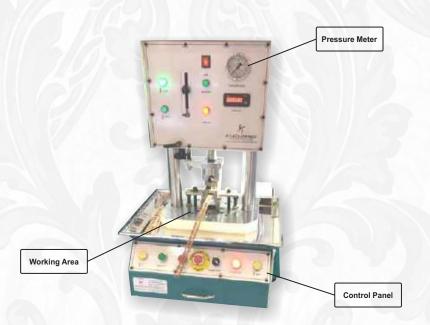

## HIGH SPEED DIE CUTTING MACHINE

## **Machine Description**

Designed for Jewellery progressive design production for cutting & embossing together in a single form dies.

## **Features**

- Faster production.
- Counting System.
- Low Level Micro Pressure Setter.
- Easy Stroke Adjustable.

## **Specification Data**

- Max Working Thrust 3 Ton.
- Working Pressure 150.
- Motor Power = 1HP.
- Machine Weight = 215kg.