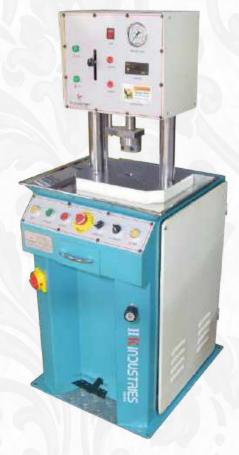

## HIGH SPEED DIE CUTTING MACHINE

## **Machine Description**

Designed for Jewellery progressive design production for cutting & embossing together in a single form dies.

## **Features**

- Faster production.
- Counting System.
- Low Level Micro Pressure Setter.
- Easy Stroke Adjustable.

## **Specification Data**

- Max Working Thrust 3 Ton.
- Working Pressure 150.
- Motor Power = 1HP.
- Machine Weight = 215kg.