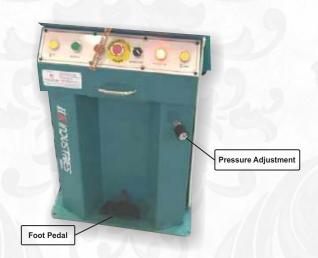

## **Machine Description**

Designed for Jewellery progressive design production for cutting & embossing together in a single form dies.

## **Features**

- Faster production.
- Counting System.
- Low Level Micro Pressure Setter.
- Easy Stroke Adjustable.

## **Specification Data**

- Max Working Thrust 3 Ton.
- Working Pressure 150.
- Motor Power = 1HP.
- Machine Weight = 215kg.