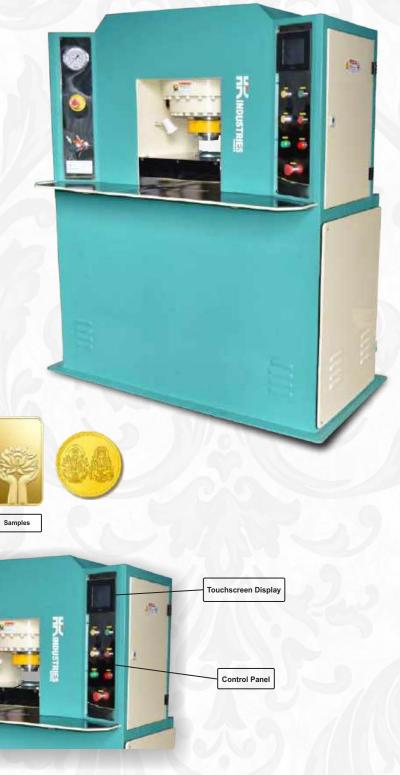

## Features of Hydraulic Auto Embossing Machine

- · Electric Operating PLC based Control Panel
- · Highest Possible Embossing Forces
- High Stroke Rate & Faster Production
- · Multiple Stroke with variable Forces and die lifting

Pressure Meter

Working Area

**Emergency Stop Buttor** 

- · Number of pieces embossed information display.
- · Touch screen menu Navigation
- High/Low-Pressure System having indicator

## **Specification Data**

- Max. Working Thrust = 100-200 Tons
- Motor Power = 2 HP 5 HP.
- Working Pressure = 350
- Machine Weight = 980/1900 kg