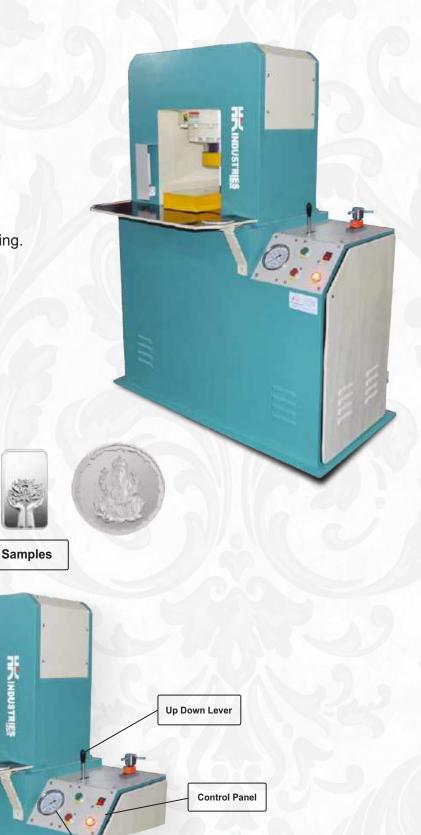

## HYDRAULIC MANUAL MINTING PRESS

## **Features**

- Auto/Manual Embossing & Ejecting System.
- Electric Operating PLC based Control Panel.
- Highest Possible Embossing Forces.
- High Stroke Rate & Faster Production.
- Multiple Stroke with variable Forces and Die lifting.

**Working Area** 

## **Specification Data**

- Max. Working Thrust = 50 200 Tons
- Motor Power = 2HP 7HP
- Working Pressure = 350
- Machine Weight Approx = 580/1900kg

**Pressure Meter**